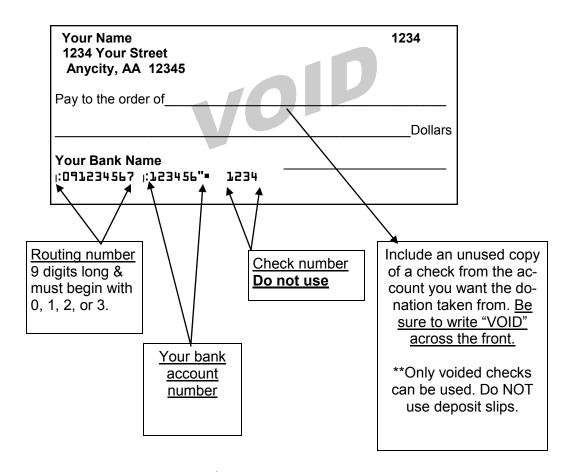

## KNIGHTS BRIGADE ENLISTMENT

for Electronic Fund Transfer (EFT) Donations to Martin Luther High School, Northrop

\*Faithful Guardianship of Lutheran Secondary Education in South Central Minnesota

| Please Print:                                                 |                     |                                              |                          |                    |
|---------------------------------------------------------------|---------------------|----------------------------------------------|--------------------------|--------------------|
| Date completed                                                |                     |                                              |                          |                    |
| Name:                                                         |                     |                                              |                          |                    |
| Address:                                                      |                     | City:                                        | State:                   | Zip :              |
| E-mail if you have one:                                       |                     |                                              |                          |                    |
| Home Phone:                                                   |                     | Cell Phone:                                  |                          |                    |
| Gift Amount to be automatically w                             | vithdrawn each me   | onth:                                        |                          |                    |
| \$10/month\$25/month\$                                        | \$50/month\$1       | 00/month\$250/mo                             | onth\$500/mont           | t <b>h</b>         |
| I want to include MLHS in my e                                | estate plans. Pleas | e have someone contac                        | t me.                    |                    |
| I'm enlisting as a Prayer Vigilar                             | nte also.           |                                              |                          |                    |
| First Payment Date:<br>*Gifts on the 1st will supplement Stud |                     | *Gifts on the 15th wil                       | ll support all other Mir | nistry needs       |
| Final Payment Date: (you have the option of leaving this      | blank and notifying | the MLHS office when you                     | choose to discontinu     | e your membership) |
| from my Checking Account                                      |                     | Savings Account<br>act your financial instit | ution for routing nu     | ımber)             |
| Bank Routing Number                                           |                     | Bank Account Numbe                           | r                        |                    |
|                                                               |                     |                                              |                          | Signature          |

Thank you!!!

Please return this completed form and a voided check to:
 Martin Luther High School,
 Attention: Marge Thiesse
 PO Box 228
 Northrop, MN 56075