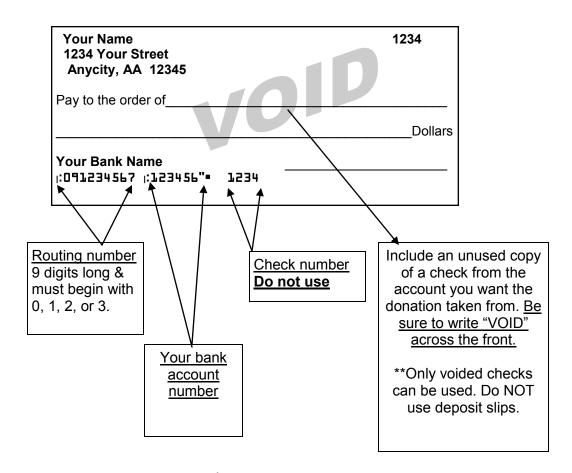

## KNIGHTS BRIGADE ENLISTMENT

for Electronic Fund Transfer (EFT) Donations to Martin Luther High School, Northrop

\*Faithful Guardianship of Lutheran Secondary Education in South Central Minnesota

| Please Print:                                                 |                     |                                              |                          |                    |
|---------------------------------------------------------------|---------------------|----------------------------------------------|--------------------------|--------------------|
| Date completed                                                |                     |                                              |                          |                    |
| Name:                                                         |                     |                                              |                          |                    |
| Address:                                                      |                     | City:                                        | State:                   | Zip :              |
| E-mail if you have one:                                       |                     |                                              |                          |                    |
| Home Phone:                                                   |                     | Cell Phone:                                  |                          |                    |
| Gift Amount to be automatically w                             | vithdrawn each me   | onth:                                        |                          |                    |
| \$10/month\$25/month\$                                        | \$50/month\$1       | 00/month\$250/mo                             | onth\$500/mont           | t <b>h</b>         |
| I want to include MLHS in my e                                | estate plans. Pleas | e have someone contac                        | t me.                    |                    |
| I'm enlisting as a Prayer Vigilar                             | nte also.           |                                              |                          |                    |
| First Payment Date:<br>*Gifts on the 1st will supplement Stud |                     | *Gifts on the 15th wil                       | ll support all other Mir | nistry needs       |
| Final Payment Date: (you have the option of leaving this      | blank and notifying | the MLHS office when you                     | choose to discontinu     | e your membership) |
| from my Checking Account                                      |                     | Savings Account<br>act your financial instit | ution for routing nu     | ımber)             |
| Bank Routing Number                                           |                     | Bank Account Numbe                           | r                        |                    |
|                                                               |                     |                                              |                          | Signature          |

Thank you!!!

Please return this completed form and a voided check to:
 Martin Luther High School,
 Attention: Marge Thiesse
 PO Box 228
 Northrop, MN 56075